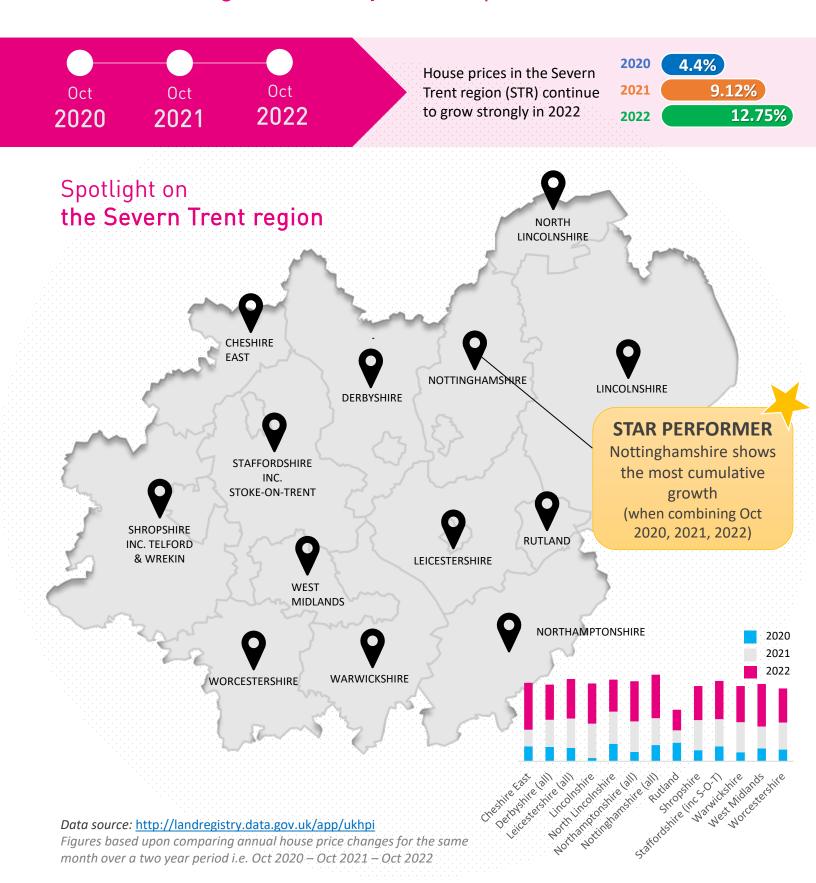

on) Oct 2022 data
- □ Sales trend sales comparison (by county) Q3 2022 data
- Mortgage lenders market share 2021 data











# **House Prices**

annual change % - November 2022



House price increases follow a midlands to North trend





| East Midlands            | ① | 14.1% |
|--------------------------|---|-------|
| West Midlands            | ① | 13.7% |
| North East               | ① | 13.4% |
| North West               | ① | 12.9% |
| South West               | ① | 12.4% |
| Yorkshire and the Humber | ① | 11.7% |
| East of England          | ① | 10.2% |
| Wales                    | ① | 10.1% |
| South East               | ① | 8.4%  |
| Greater London           | ① | 1.5%  |
|                          |   |       |



### **House Prices**

Annual change % - Two-year comparison



### Sales Trend

Q3 2022 sales comparison by County

Q3 2022 comparison to last quarter (Q2 2022)

#### **Highest increase**

MID DEVON

81.6%

**UP ON Q2 2022** 

#### Biggest decrease

RICHMONDSHIRE

-0.8%

**DOWN ON Q2 2022** 



Q3 2022 comparison to last year (Q3 2021)

**Highest increase** 

**CITY OF LONDON** 

39.3%

**DOWN ON Q3 2021** 

**Biggest decrease** 

**BOSTON** 

-51.5%

**DOWN ON Q3 2021** 

Overall

ON AVERAGE COUNTIES WERE

-26.8%

DOWN ON Q3 2021

# **Mortgage Lenders**

Market Share - 2021

#### THE TOP FIVE

1



2



3



4



5



Market Share 2021

18.1%

11.7%

11.5%

10.8%

10.7%

Difference to 2020 market share



0.8%



1.2%



0.3%



0.0%



1.7%

## £55.9bn

the amount loaned out by the Lloyds Banking Group in 2021





### A MAJORITY SHARE

of all mor