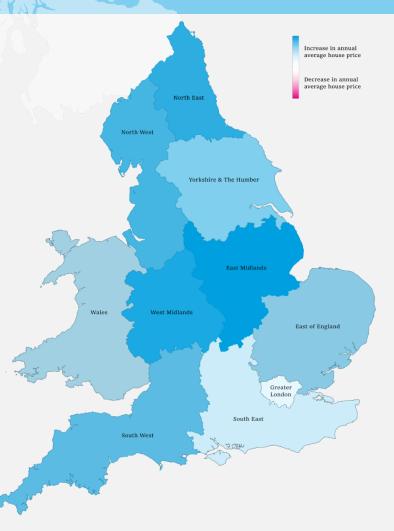

# **House Prices**

annual change % - November 2022

House price increases follow a midlands to North trend

| East Midlands            | ① | 14.1% |
|--------------------------|---|-------|
| West Midlands            | ① | 13.7% |
| North East               | ① | 13.4% |
| North West               | ① | 12.9% |
| South West               | ① | 12.4% |
| Yorkshire and the Humber | ① | 11.7% |
| East of England          | ① | 10.2% |
| Wales                    | ① | 10.1% |
| South East               | ① | 8.4%  |
| Greater London           | ① | 1.5%  |
|                          |   |       |