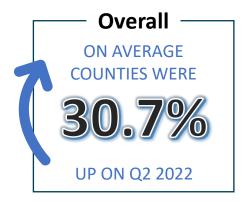

### Sales Trend

Q3 2022 sales comparison by County

Q3 2022 comparison to last quarter (Q2 2022)

#### **Highest increase**

MID DEVON

81.6%

**UP ON Q2 2022** 

#### Biggest decrease

RICHMONDSHIRE

-0.8%

**DOWN ON Q2 2022** 

Q3 2022 comparison to last year (Q3 2021)

**Highest increase** 

**CITY OF LONDON** 

39.3%

**DOWN ON Q3 2021** 

**Biggest decrease** 

**BOSTON** 

-51.5%

**DOWN ON Q3 2021** 

Overall

ON AVERAGE COUNTIES WERE

-26.8%

DOWN ON Q3 2021