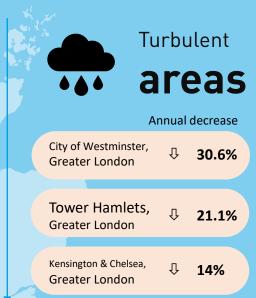

# **House Prices**

annual change % - November 2022

House price increases follow a midlands to North trend

| East Midlands            | ① | 14.1% |
|--------------------------|---|-------|
| West Midlands            | ① | 13.7% |
| North East               | ① | 13.4% |
| North West               | ① | 12.9% |
| South West               | ① | 12.4% |
| Yorkshire and the Humber | ① | 11.7% |
| East of England          | ① | 10.2% |
| Wales                    | ① | 10.1% |
| South East               | ① | 8.4%  |
| Greater London           | ① | 1.5%  |
|                          |   |       |