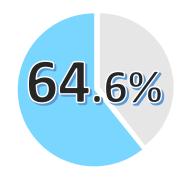

### A MAJORITY SHARE

of all mortgage lending in the UK goes through the TOP FIVE providers

Data source: www.ukfinance.org.uk

Figures based upon comparing annual lending figures for mortgage providers between 2020 & 2021