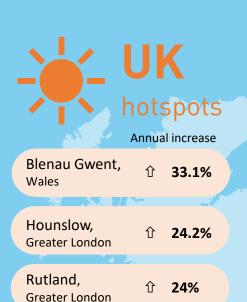

# **House Prices**

annual change % - November 2022

House price increases follow a midlands to North trend

| East Midlands            | ① | 14.1% |
|--------------------------|---|-------|
| West Midlands            | ① | 13.7% |
| North East               | ① | 13.4% |
| North West               | ① | 12.9% |
| South West               | ① | 12.4% |
| Yorkshire and the Humber | ① | 11.7% |
| East of England          | ① | 10.2% |
| Wales                    | ① | 10.1% |
| South East               | ① | 8.4%  |
| Greater London           | ① | 1.5%  |
|                          |   |       |