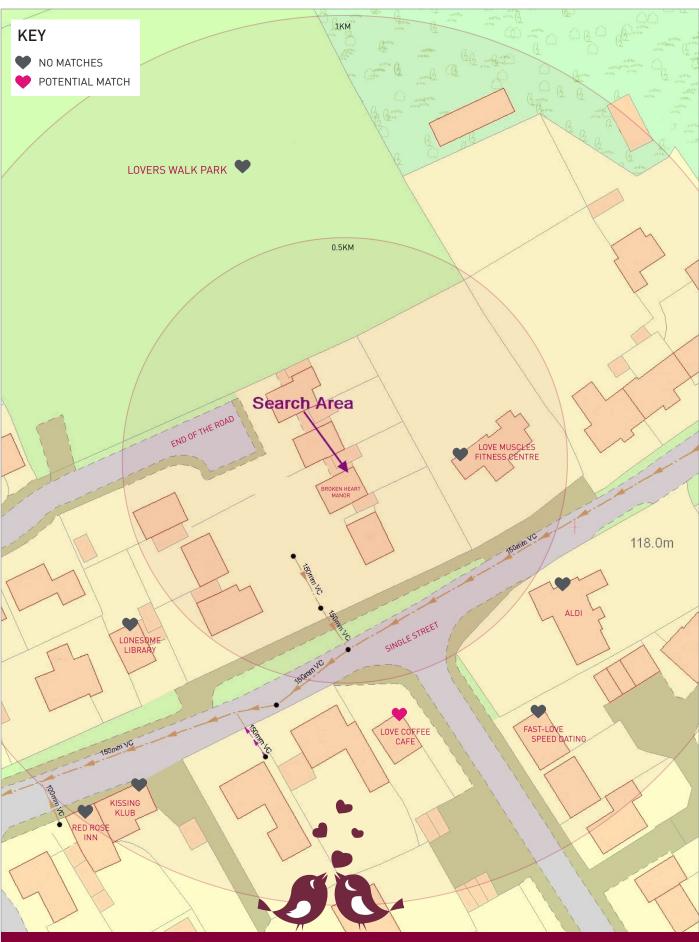

## SUMMARY

We searched long and far (well, within 1km of the property) to find your one true love.

Cupid's search did not start well in his local Aldi so he decided to expand his search to the nightlife. Unfortunately even after a few glasses of his favourite tipple the clientele still didn't look any better, so he tried his luck at speed dating to 'observe and report' only of course. In a bid to clear his head the next morning he went straight to the gym and then for a run in the park, but still had no luck in finding any potential matches.

With the options ever decreasing, Cupid pondered his next move in the library before pinning his last hope finding a match in a nearby romantic cafe. Luckily the cake wasn't the most tempting item on display...

## Your Valentine search results in the area are...

|      | Stores/Social venues                           |                                                                                                 |          |
|------|------------------------------------------------|-------------------------------------------------------------------------------------------------|----------|
| Q1.1 | Supermarkets within 1km of the property        | Nope sorry, the hottest thing you'll find in here is the jamaican jerk chicken sauce.           | ×        |
| Q1.2 | Pubs/clubs within 1km of the property          | The local clientele appear to be 'very sociable' but may not be the most suitable of matches.   | ×        |
| Q1.3 | Speed dating venues within 1km of the property | Lots of potential matches, however you may have to lower your standards.                        | ×        |
|      | Outdoor                                        |                                                                                                 |          |
| Q2.1 | Gym/Leisure centres within 1km of the property | It seems that everyone is too busy looking at themselves in the mirror to notice you. How rude! | ×        |
| Q2.2 | Parks within 1km of the property               | Far more interested in walking their pet dogs than love.                                        | ×        |
|      | Places to relax                                |                                                                                                 |          |
| Q3.1 | Libraries within 1km of the property           | Not the best place to strike up a conversation                                                  | ×        |
| Q3.2 | Coffee shops within 1km of the property        | You may well be in luck for a potential match, plus they have cake! mmmmm                       | <b>~</b> |