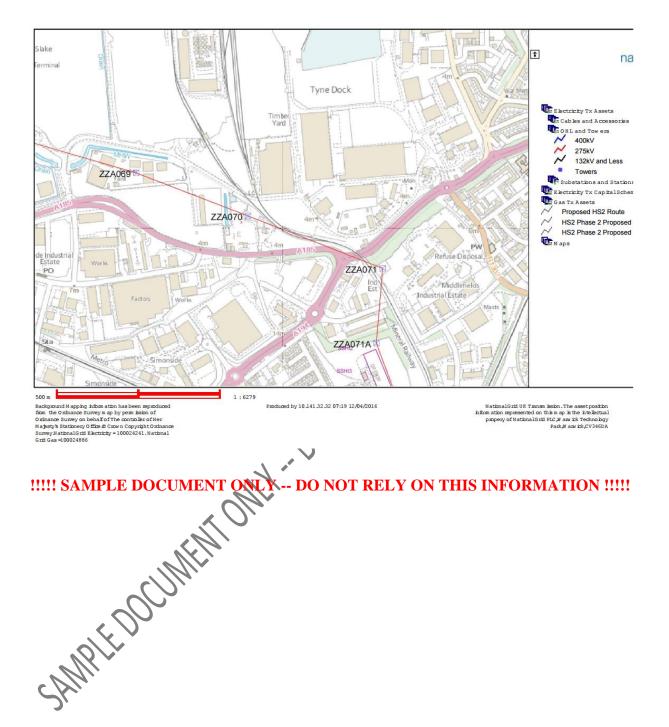

An assessment has been carried out with respect to National Grid Gas and Electricity Transmission apparatus. Please note that the plan attached does not show the location of domestic or industrial service pipes or cables but they should be anticipated near to buildings or property.

Based on the information you have provided we have concluded that National Grid infrastructure is Affected. Therefore, the land which is subject of this enquiry may be subject to the provisions of an Easement or Wayleave agreement, which may prevent the erection of permanent / temporary buildings, or structures etc.

There is high voltage overhead lines in the vicinity of your request, should you wish to undertake any works, it is essential that you contact the Plant Protection Team.

**IMPORTANT NOTE:** This response is for the National Grid transmission gas and National Grid transmission electricity networks ONLY. You SHOULD also obtain information of local gas and electricity distribution networks. Please refer to www.utilitysearch.com