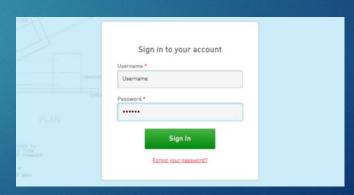

#### **Accessing the system**

To access the system, visit our website www.severntrentsearches.com and click the 'Order searches' button in the top right corner of the screen.

This will take you to a login screen. Enter your username and password to access the site.

If you don't know your username or password, either click the 'Forgot your password?' link or call us on 0115 971 3550.