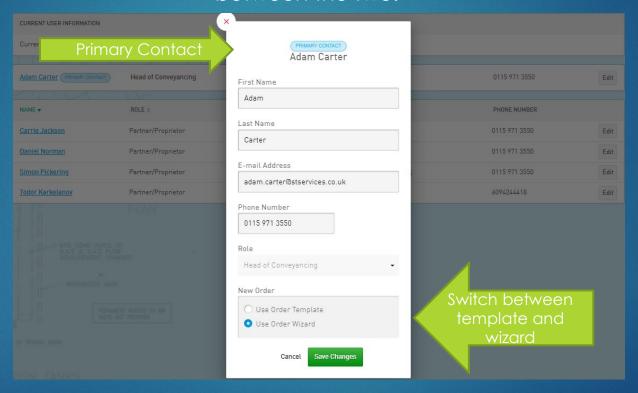

#### **SEARCHES.** SIMPLY. SOLVED.

SEVERN

The Preferences Screen allows you to edit the details of both your firm and individual staff members. If you need to change the primary contact, you will need to contact our customer service team.

You can add new contacts or edit existing ones.

| First Name      |  |
|-----------------|--|
| i i statulite   |  |
|                 |  |
| Last Name       |  |
|                 |  |
|                 |  |
| E-mail Address  |  |
|                 |  |
| Phone Number    |  |
| (XXXX) XXX XXXX |  |
|                 |  |
| Role            |  |
| Select JobTitle |  |

#### **SEARCHES.** SIMPLY. SOLVED.

SEVERN

An alternate way to create orders is through the Order Wizard. To select this order method, visit preferences (page 16) and your firm's primary contact can switch between the two.