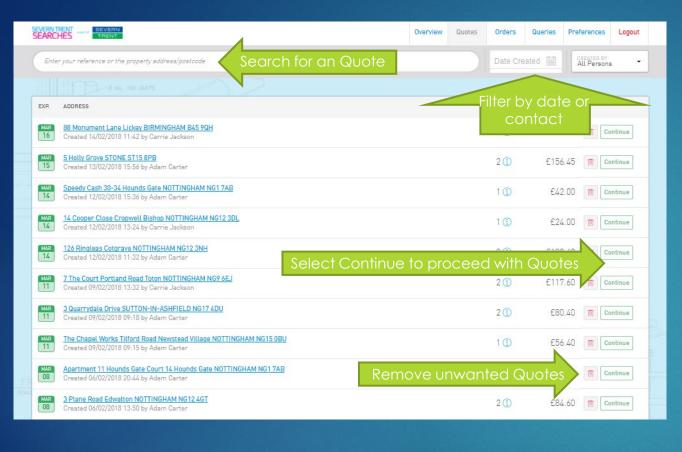

#### **Quotes Screen**

#### **SEARCHES.** SIMPLY. SOLVED.

SEVERN

**TRENT** 

Overview Quotes Orders Queries Preferences Logout

The Quotes Screen allows you to search for a quote, and either order it, edit the products, or cancel the quote. Quotes remain on the system for 30 days.

Selecting a quote will take you to the order screen (page 5), where you can edit or place your order.