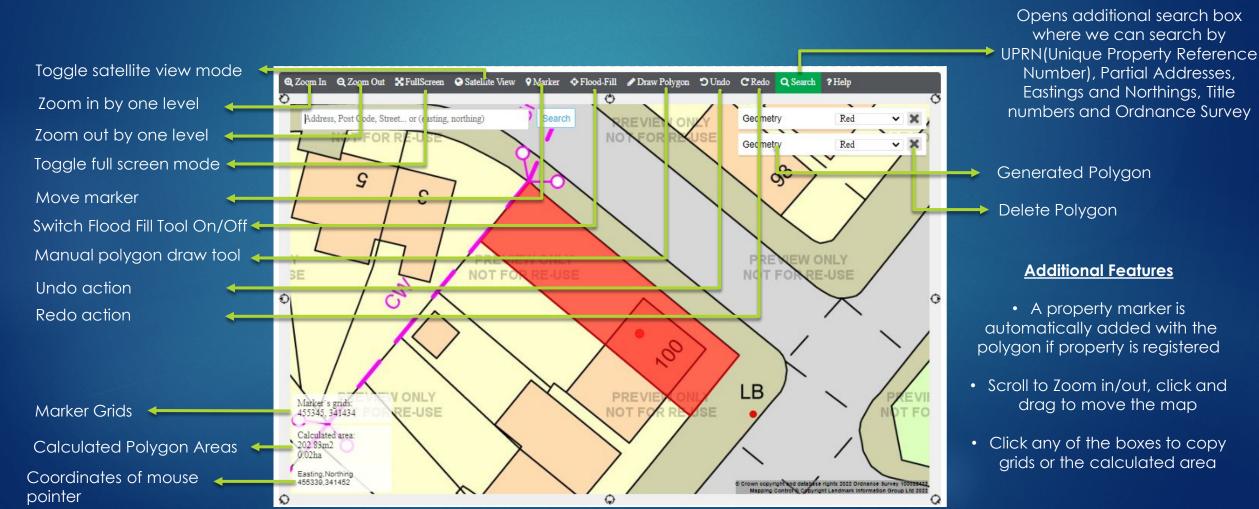

#### **Mapping Tool**

#### **SEARCHES.** SIMPLY. SOLVED.

SEVERN

TRENT

The mapping tool is the latest feature to be added into our ordering system. It will allow you to provide us with a plan, which will help us to return your searches more quickly. There are various features within the mapping tool which are all detailed below.