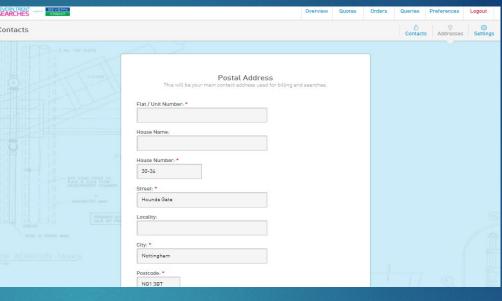

#### **Preferences**

The address screen allows you to edit your firm's postal, invoice and DX addresses.

Please note, these will change for all contacts for the firm.

The settings screen shows your billing frequency and allows you to change your mail preferences (email, post or both formats), whether you'd like email confirmation of orders and allows you to turn receipts on or off. Please note, these settings affect all users at your firm. If you have any queries about using this site, please call us on 0115 971 3550 or email enquiries@severntrentsearches.com