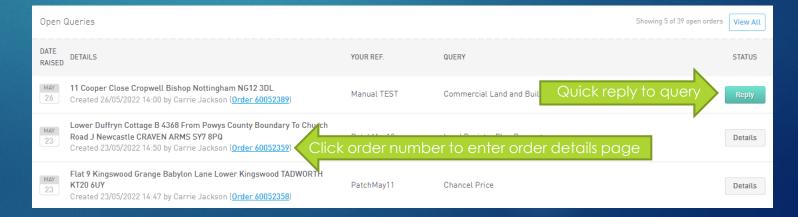

#### **Queries Screen**

#### **SEARCHES.** SIMPLY. SOLVED.

SEVERN

TRENT

The Queries Screen allows you to search for, read responses to and reply to queries. Selecting 'Reply' will show the query, and allow you to respond and upload documents. When it shows 'Details' this means the query is now closed.

You can also see the open queries received on the overview page (page 3)