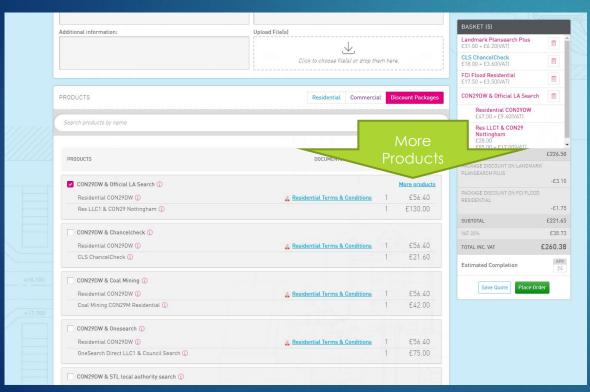

## Appendix 1: Discount packages

#### **SEARCHES.** SIMPLY. SOLVED.

SEVERN

**TRENT** 

Selecting 'More products' will allow you to add further searches with the 10% discount.

Select the two core products you require, you'll be offered a range of searches at a 10% discount.