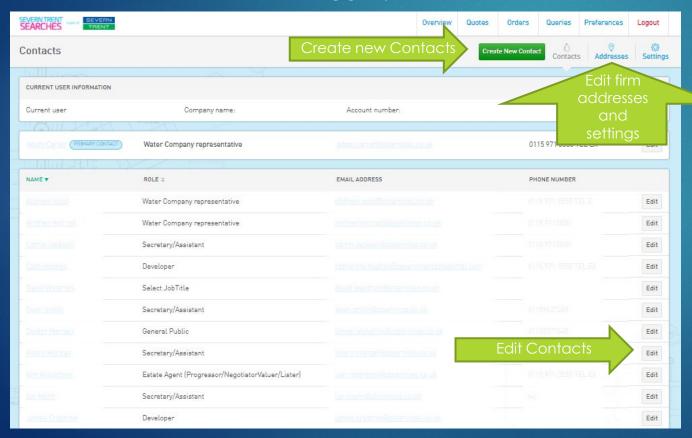

#### **Preferences**

#### **SEARCHES.** SIMPLY. SOLVED.

SEVERN

The Preferences Screen allows you to edit the details of both your firm and individual staff members. If you need to change the primary contact, you will need to contact our customer service team.

You can add new contacts or edit existing ones.

| First Name      |  |
|-----------------|--|
| i i statulite   |  |
|                 |  |
| Last Name       |  |
|                 |  |
|                 |  |
| E-mail Address  |  |
|                 |  |
| Phone Number    |  |
| (XXXX) XXX XXXX |  |
|                 |  |
| Role            |  |
| Select JobTitle |  |