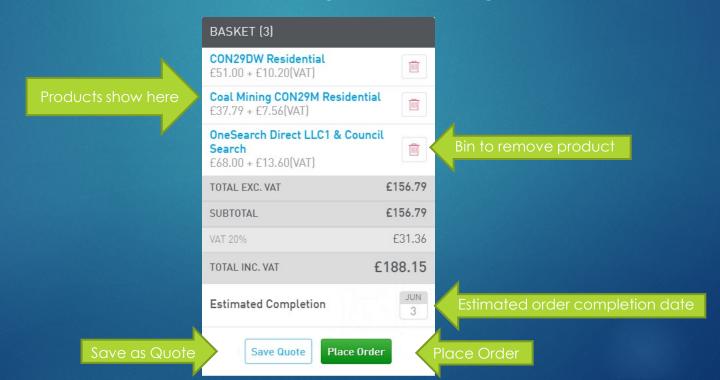

You can switch between residential, commercial and discount packages (where you'll receive a 10% discount on a range of searches) at the top of the products section.

By switching between product categories, you can access the full range of products. Alternatively, the search function will allow you to locate any product quickly.

By selecting the star next to any product, you can add it to your favourites. These will show up at the top of the product section, enabling easier ordering.