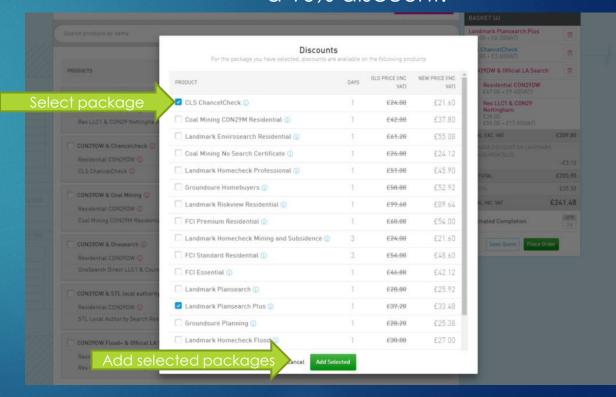

## Appendix 1: Discount packages

#### **SEARCHES.** SIMPLY. SOLVED.

SEVERN

**TRENT** 

Selecting 'More products' will allow you to add further searches with the 10% discount.

Select the two core products you require, you'll be offered a range of searches at a 10% discount.