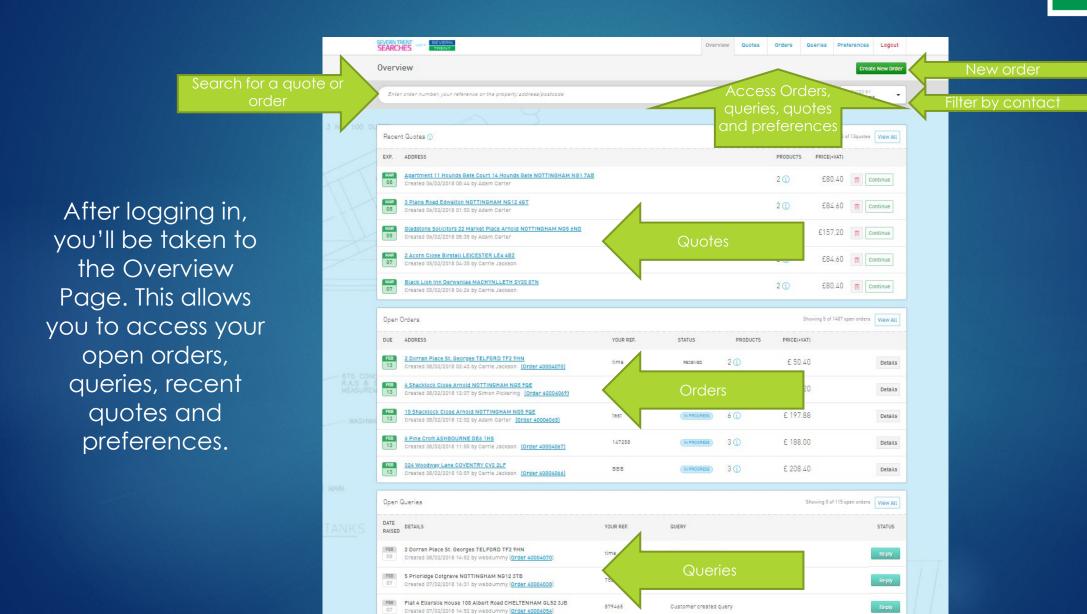

>

#### **SEARCHES.** SIMPLY. SOLVED.

SEVERN

Our online ordering system allows customers to:

- Order searches for any property in England and Wales.
- View and download completed searches.
- Review the status of any outstanding orders.
- Raise and respond to queries about completed and outstanding searches.
- Amend your firm's preferences.

#### **Accessing the system**

To access the system, visit our website www.severntrentsearches.com and click the 'Order searches' button in the top right corner of the screen.



This will take you to a login screen. Enter your username and password to access the site.



If you don't know your username or password, either click the 'Forgot your password?' link or call us on 0115 971 3550.

#### Overview Page

#### SEARCHES. SIMPLY. SOLVED.

SEVERN



#### **Mapping Tool**

#### **SEARCHES.** SIMPLY. SOLVED.

SEVERN

TRENT

The mapping tool is the latest feature to be added into our ordering system. It will allow you to provide us with a plan, which will help us to return your searches more quickly. There are various features within the mapping tool which are all detailed below.



#### <u>Creating an order –</u> Order template

#### **SEARCHES.** SIMPLY. SOLVED.

SEVERN

**TRENT** 

Enter your contact and reference

Search for property add

Mapping Tool – Will go to property if address is registered

On the Overview Page, select 'Create New Order.' This will take you to the order creation screen.



### <u>Creating an order –</u> Order template

Product Search

Search alerts based on the property you're searching. Also linked to reco