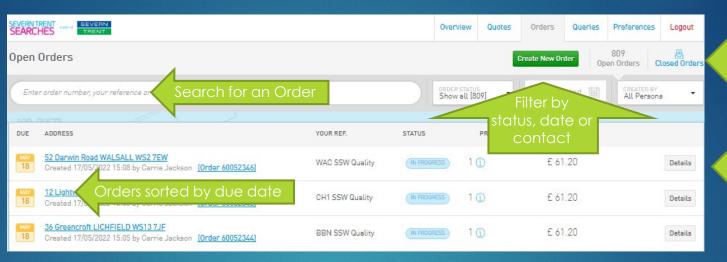

#### SEARCHES. SIMPLY. SOLVED.

SEVERN

TRENT

Closed Orders

The Orders Screen allows you to search for, and edit any outstanding order, as well as accessing completed orders.

Selecting an order allows you to view it, add products, upload plans, or cancel the order. You can also copy the ordered products to add to a new order.

#### **SEARCHES.** SIMPLY. SOLVED.

SEVERN

To access completed orders, select 'Closed Orders' at the top of the Order Screen.

On the Closed Orders screen, you can search for and access any order, as well as download receipts.