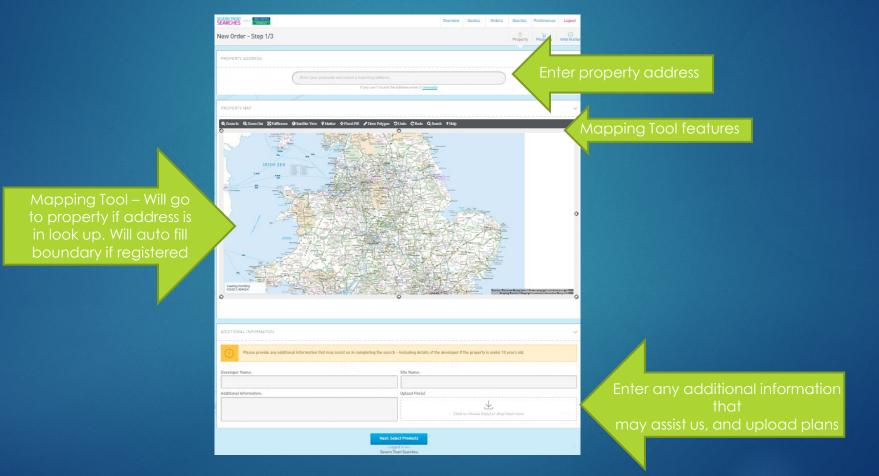

#### SEARCHES. SIMPLY. SOLVED.

SEVERN

Instead of all the information being on one page, it will be split over three pages, for address, products and a summary screen.

When you create a new order, it will now be labelled 'Create New Order – Wizard'

#### **SEARCHES.** SIMPLY. SOLVED.

SEVERN

Using the postcode finder when entering addresses enables the system to verify the address and create a map, which in turn will help the system locate products for you and can assist us in completing your search more quickly.

#### **SEARCHES.** SIMPLY. SOLVED.

SEVERN

TRENT

The mapping tool is the latest feature to be added into our ordering system. It will allow you to provide us with a plan, which will help us to return your searches more quickly. There are various features within the mapping tool which are all detailed below.