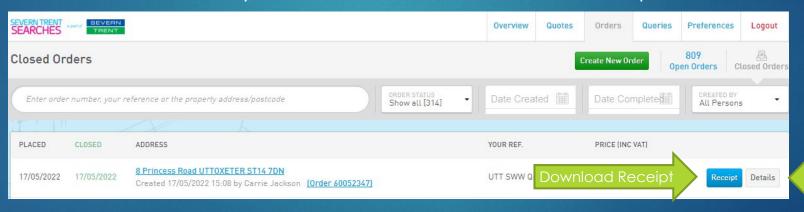

#### **SEARCHES.** SIMPLY. SOLVED.

SEVERN

To access completed orders, select 'Closed Orders' at the top of the Order Screen.

On the Closed Orders screen, you can search for and access any order, as well as download receipts.