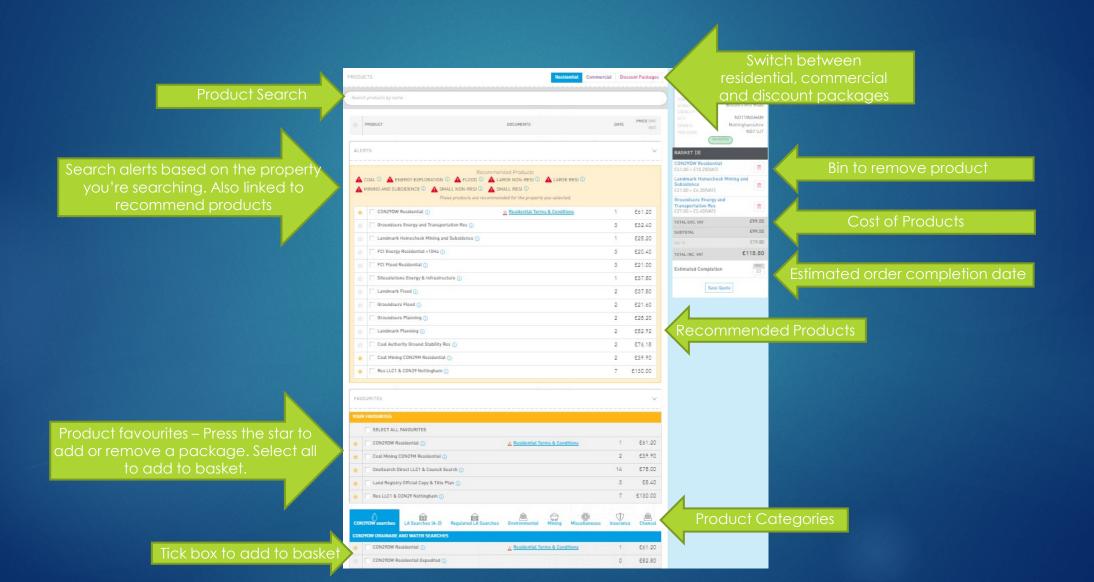

### <u>Creating an order –</u> Order template

Product Search

Search alerts based on the property you're searching. Also linked to recommend products

Product favourites – Press the star to add or remove a package. Select al

Tick box to add to basket

SEARCHES. SIMPLY. SOLVED.

Commercial Discount Package

£61.20

£32.40

£25.20

£20.40

£37.80

Residential Terms & Condition

A Residential Terms & Condition

Residential Terms & Conditions

Flood Plus Product TCs

to obtain confirmation of the price please continue with your purchase and a customer service representative will contact you in order to confirm the fee. At this time, you will have the option of cancelling the purchase of the respective product, before your order is processed. Switch between the types of packages you require

**TRENT** 

SEVERN

Recommended Products

Product Categorie

The system will automatically recommend products, based on known hazards in the vicinity of the selected postcode.

#### **SEARCHES.** SIMPLY. SOLVED.

SEVERN

Using the postcode finder when entering addresses enables the system to verify the address and create a map, which in turn will help the system locate products for you and can assist us in completing your search more quickly.

You can switch between residential, commercial and discount packages (where you'll receive a 10% discount on a range of searches) at the top of the products section.

By switching between product categories, you can access the full range of products. Alternatively, the search function will allow you to locate any product quickly.

By selecting the star next to any product, you can add it to your favourites. These will show up at the top of the product section, enabling easier ordering.