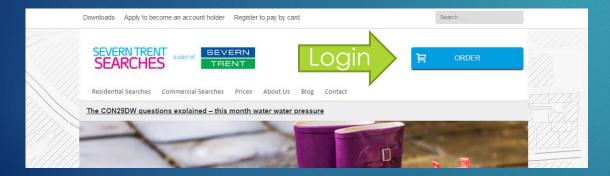

#### **Accessing the system**

To access the system, visit our website www.severntrentsearches.com and click the 'Order searches' button in the top right corner of the screen.

This will take you to a login screen. Enter your username and password to access the site.

If you don't know your username or password, either click the 'Forgot your password?' link or call us on 0115 971 3550.