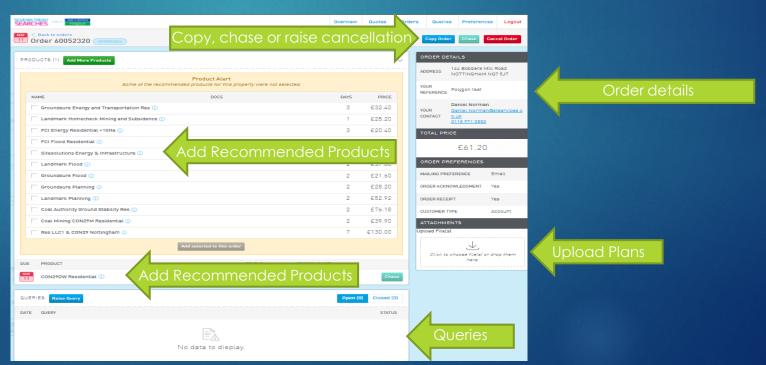

#### SEARCHES. SIMPLY. SOLVED.

SEVERN

TRENT

Closed Orders

The Orders Screen allows you to search for, and edit any outstanding order, as well as accessing completed orders.

Selecting an order allows you to view it, add products, upload plans, or cancel the order. You can also copy the ordered products to add to a new order.