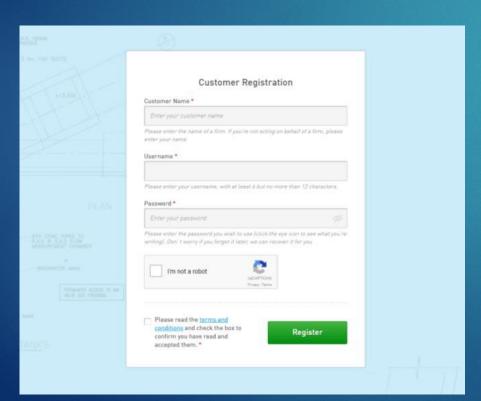

On the Homescreen, select 'Register to pay by card'.

## Appendix 2: Placing an order – non-account customers

SEARCHES. SIMPLY. SOLVED.

TRENT

SEVERN

Complete the registration form. The first page asks you to create a username and password, the second will ask for some address information, as well as an email address.