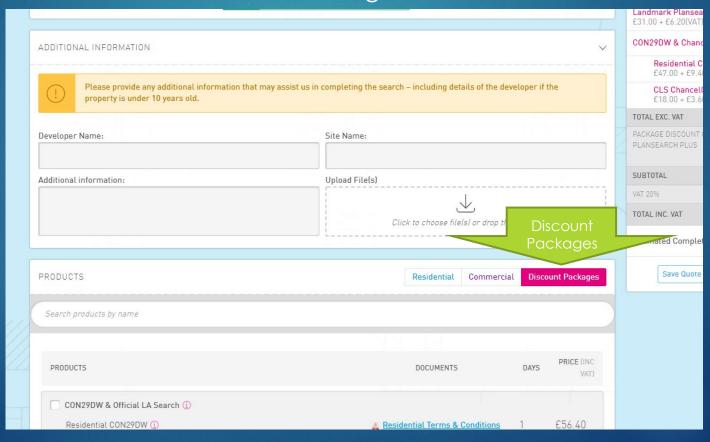

## Appendix 1: Discount packages

#### **SEARCHES.** SIMPLY. SOLVED.

SEVERN TRENT

If you purchase a CON29DW alongside either a local authority search, Chancelcheck, Coal mining, Onesearch, CDS local authority search or Flood+ with a local authority search, we can offer a range or further searches with a 10% discount. When placing an order, instead of choosing the Residential tab, select 'Discount Packages.'