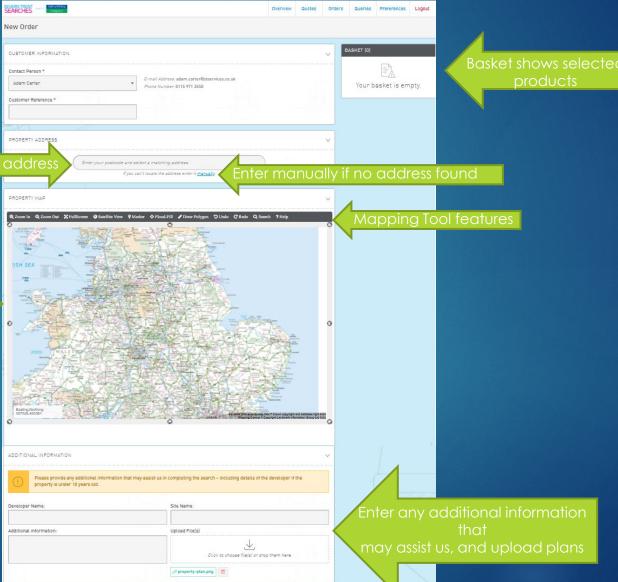

#### **SEARCHES.** SIMPLY. SOLVED.

SEVERN

**TRENT** 

Enter your contact and reference

Search for property add

Mapping Tool – Will go to property if address is registered

On the Overview Page, select 'Create New Order.' This will take you to the order creation screen.

#### **SEARCHES.** SIMPLY. SOLVED.

SEVERN

Using the postcode finder when entering addresses enables the system to verify the address and create a map, which in turn will help the system locate products for you and can assist us in completing your search more quickly.

#### **SEARCHES.** SIMPLY. SOLVED.

SEVERN

TRENT

The mapping tool is the latest feature to be added into our ordering system. It will allow you to provide us with a plan, which will help us to return your searches more quickly. There are various features within the mapping tool which are all detailed below.